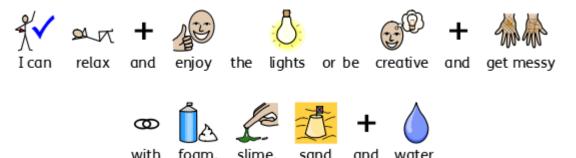

### I will be able to use the sensory room.

I can relax and enjoy the lights or be creative and get messy with foam, slime, sand and water.