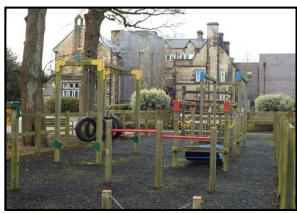

ant Head

# I will have lots of exciting new lessons at my new school in a new classroom.







#### I will also go to different classrooms to do lessons.

















go to different classrooms to do different lessons.













#### I will have fun in forest schools lessons.

















### We might make dens and cook hot chocolate and popcorn

























### I will be able to use the sensory room.



I can relax and enjoy the lights or be creative and get messy with foam, slime, sand and water.







# I will go to the ICT room to learn about computers







## I will do PE in the sports hall or the fitness suite.







## At lunchtime I can choose a school meal or a packed lunch from home.







## At lunchtime there will be time to play outside.











# Bents Green School is a friendly and happy school.



I might feel nervous but staff and other children will help me to feel safe.