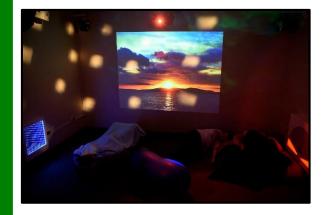

### I will be able to use the sensory room.

I can relax and enjoy the lights or be creative and get messy with foam, slime, sand and water.