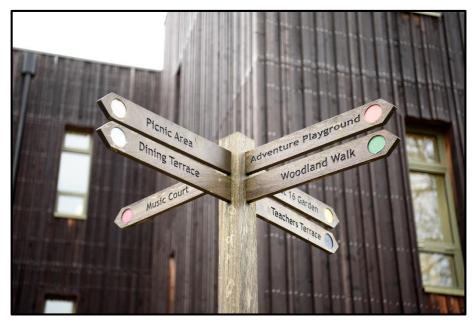

sistant Head

# I will have lots of exciting new lessons at my new school in a new classroom.







#### I will also go to different classrooms to do lessons.

















go to different classrooms to do different lessons.













#### I will have fun in forest schools lessons.

















### We might make dens and cook hot chocolate and popcorn

























### I will be able to use the sensory room.



I can relax and enjoy the lights or be creative and get messy with foam, slime, sand and water.







# I will go to the ICT room to learn about computers







## I will do PE in the sports hall or the fitness suite.







## At lunchtime I can choose a school meal or a packed lunch from home.







## At lunchtime there will be time to play outside.











# Bents Green School is a friendly and happy school.



I might feel nervous but staff and other children will help me to feel safe.