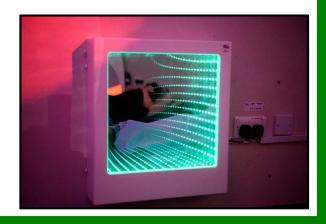

### I will be able to use the sensory room.

I can relax and enjoy the lights or be creative and get messy with foam, slime, sand and water.